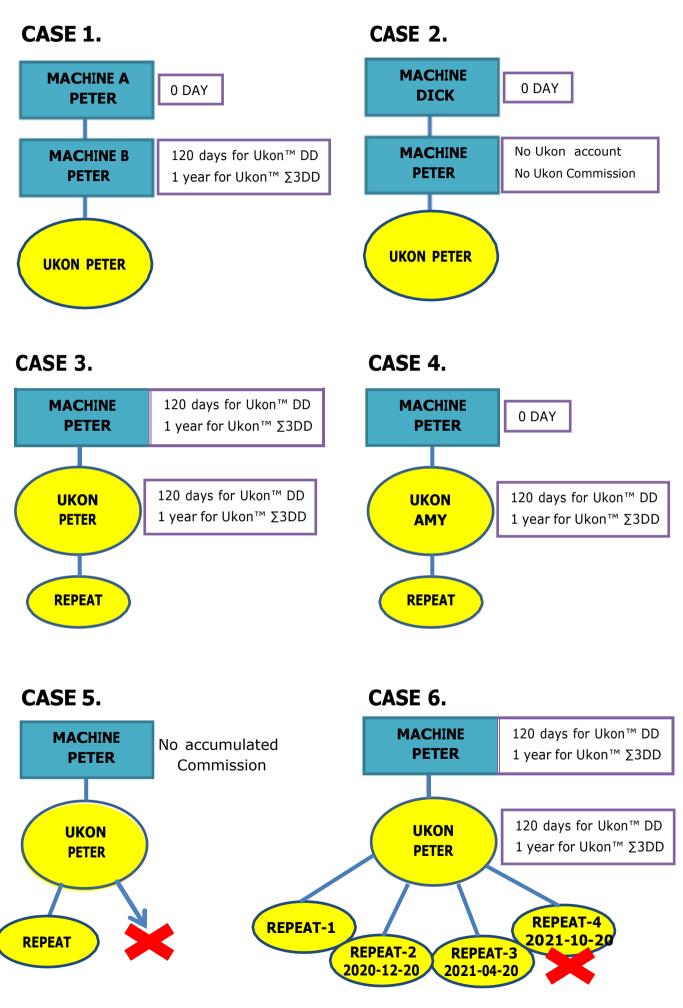

#### **1. Definition of Identities**

New Customer – Not registered Distributor or User of Enagic when the Initial purchase is **Ukon™**. Kangen Water Distributor – Registered as Enagic Distributor with machine purchase.

#### 2. How much does 1 set of Ukon<sup>™</sup> DD and Ukon<sup>™</sup> Σ3DD cost?

Standard price Ukon<sup>M</sup> DD SGD 935 and Ukon<sup>M</sup>  $\Sigma$ 3DD SGD 2,430. (Price excluded delivery cost/import tariff/tax)

#### 3. How much are an Ukon<sup>™</sup> DD and Ukon<sup>™</sup> Σ3DD commission points?

Each **Ukon**<sup>™</sup> point is THB 1,300-1500 and Ukon<sup>™</sup> ∑3DD is THB 3,200-3300 (depend on Exchange rante, but you must possess an activeUkon<sup>™</sup> DD ID to receive Ukon<sup>™</sup> DD commission.

#### 4. How much will I earn when I sell Ukon<sup>™</sup> DD?

Ukon<sup>™</sup> DD program contains 8 points; commission will be according to your register Level of Rank. It depends on the type of your customers which could be New Customer / Kangen Water Distributor. **New Customer** 

Selling Ukon<sup>™</sup> DD to New Customer will benefit you to earn commission as your Kangen Water machine registered rank.

For example, you are 6A, sponsor a New Customer to buy Ukon<sup>™</sup> DD, you will earn THB 9,000 (THB 1,500 x 6 Ukon<sup>™</sup> DD point).

#### Kangen Water Distributor

If your downline partner or downline team member buys Ukon<sup>™</sup> under herself/himself, you will be paid according to the level of leg that such downline customer is in.

For example, a Ukon<sup>™</sup> DD sell to your downline customer in your 3A leg will offer you a maximum of THB 4,500 (THB 1,500 x3 Ukon<sup>™</sup> DD points), even if you are currently in 6A. This applies to your own purchase. As a Kangen Water Distributor, when you purchase Ukon<sup>™</sup> DD, you will receive the same amount of points as your Kangen Water rank. So, if you are in 3A, you will be paid THB 4,500 (THB 1,500 x 3 points) for your own Ukon<sup>™</sup> DD purchase!

#### 5. Is there any limitation for Ukon<sup>™</sup> DD and Ukon<sup>™</sup> ∑3DD ID renewal?

Yes. Ukon<sup>M</sup> DD and Ukon<sup>M</sup>  $\Sigma$ 3DD ID renewal application could be registered as 1A rank and will receive 1 Ukon<sup>M</sup> point only. The rest of points will be passed up.

#### 6. Can I sell Ukon<sup>™</sup> and Kangen Water machine to a customer?

No. A customer should purchase a machine for Initial registration, Ukon<sup>™</sup> DD can be bought and sponsor by such Kangen Water Distributor ID (or vice versa).

#### 9. How to count the Due Date & apply my Ukon<sup>™</sup> DD or Ukon<sup>™</sup> ∑3DD ID Renewal?

Due Date will be based on the date of your First Ukon<sup>M</sup> purchase & registration. Please submit Renewal application Ukon<sup>M</sup> DD every 4 months and Ukon<sup>M</sup>  $\Sigma$ 3DD every 1 year. e.g., First **Ukon<sup>M</sup> DD** purchase & registration on 15th Jan., then the Due Date for the 1st Repeat will be by 15th May. Due Date for the 2nd Repeat will be by 15th Sept., etc.

e.g., First **Ukon™ ∑3DD** purchase & registration on 15th Jan., then the Due Date for the 1st Repeat will be by 15th Jan next year.

For your renewal order, please apply a week ahead the Due Date. Once your renewal reaches its Due Date, termination will be processed the next day. 2406

#### 11. How does SP work with Ukon<sup>™</sup> DD and Ukon<sup>™</sup> Σ3DD?

Ukon<sup>TM</sup> program allow Distributors maintain their SP status for 4 months of Ukon<sup>TM</sup> DD and 1 year of Ukon<sup>TM</sup>  $\Sigma$ 3DD without making machine direct sales.

#### 12. What will happen if I miss my Renewal?

Distributors take responsibility to submit their renewal application on time. If your Ukon<sup>M</sup> DD ID does not apply Renewal twice continuously by Due Date, it will be terminated without any prior notice. Renewal your Ukon<sup>M</sup> DD ID two times will trigger it becoming permanent and not to be terminated. Ukon<sup>M</sup>  $\Sigma$ 3DD is permanent ID.

Permanent & Non-Permanent Ukon<sup>™</sup> DD and Ukon<sup>™</sup> ∑3DD ID are not entitled to receive Ukon<sup>™</sup> DD commission once you miss the Renewal.

#### 13. Can I buy Ukon<sup>™</sup> DD as many as I want?

You are allowed to purchase 1 set in a single period only. The more you purchase does not mean the SP can last for longer period. Can have only one Ukon account under machine account.